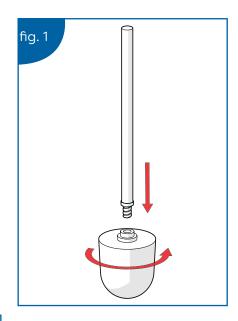

## **ASSEMBLY INSTRUCTIONS**

1. Screw the handle into the threaded hole on the brush head and tighten to secure in place. (See Fig. 1)

**2.** Lift the lid on the brush pot and insert the brush, ensuring the auto closing lid closes once the brush is inserted.