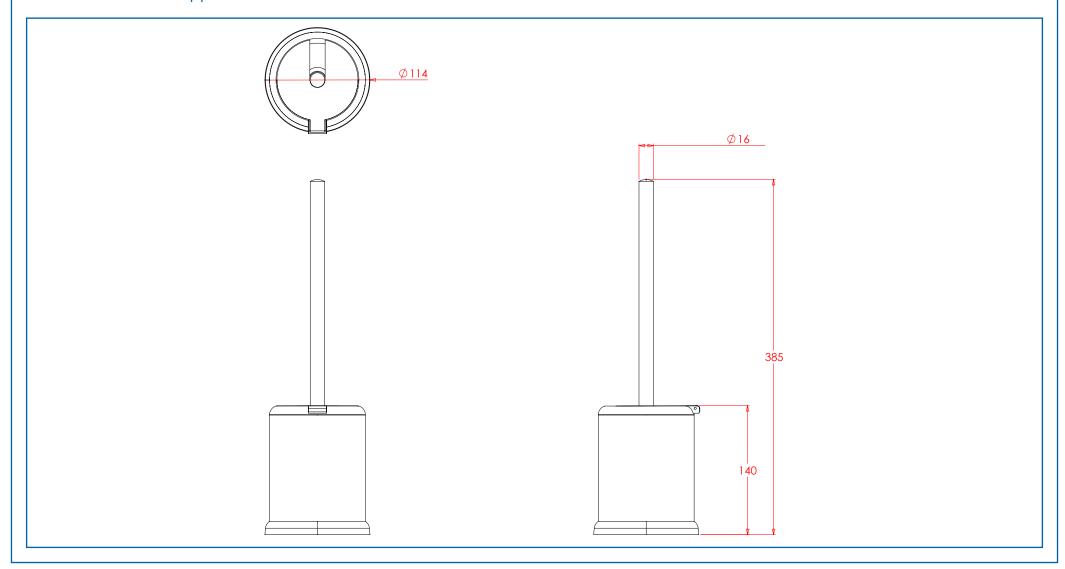

## **SECTION 4 - PRODUCT DIMENSIONS**

## **AUTO CLOSING TOILET BRUSH**

All dimensions listed in this fitting book regarding the product and installation are approximate.

4

### **IMPORTANT!**

Before attempting to fit or use this product. Ensure that it fits and functions in the desired location. Refer to the product dimensions found in **SECTION 4**.