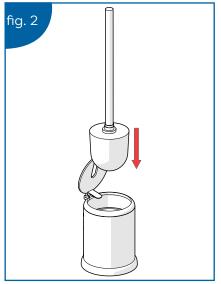

## **ASSEMBLY INSTRUCTIONS**

1. Screw the handle into the threaded hole on the brush head and tighten to secure in place. (See Fig. 1)

**2.** Lift the lid on the brush pot and insert the brush, ensuring the auto closing lid closes once the brush is inserted.

(See Fig. 2)

OTH 039 R01